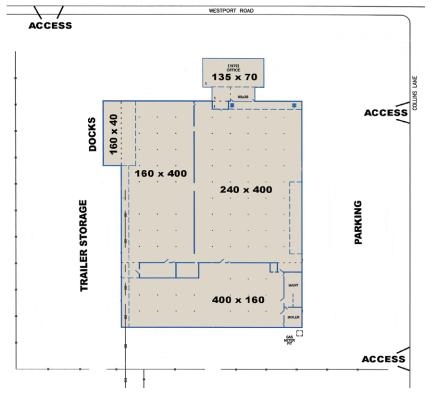

are Feet, 14,000 + Office Square Feet
- Brick Veneer, Concrete Block with Steel Bar Joist Construction
- · Approximately 22' Ceiling Height
- 40' x 40' Column Spacing
- 11 Interior Docks with Levelers and Locks
  1 Uncovered Dock with Leveler
- 1 Interior Drive-In
- CSX Line with Room for 7 Cars Inside with Dock Offload
- Redundant Boiler Systems with Gas Fired Forced Air Back-Up Heating
- Roof Membrane Replaced 1996 Warranty thru 2016
- Air Conditioning New in 2000 in all office and break areas
- 6" 8" Poured Concrete Floors
- 200 Parking Spaces
- 277/480 Volt; 3-Phase; 4 Wire Service





Commercial Kentucky, Inc. 510 Preston Pointe 333 East Main Street Louisville, Kentucky 40202

# **12200 Westport Road**

Louisville, Kentucky 40245



# For Lease INDUSTRIAL



## **Site Access Plan**



# For more information and inspection, contact:

Phil Charmoli CCIM, SIOR

PCharmoli@commercialkentucky.com (502) 719-3246







Commercial Kentucky, Inc. 510 Preston Pointe 333 East Main Street Louisville, Kentucky 40202