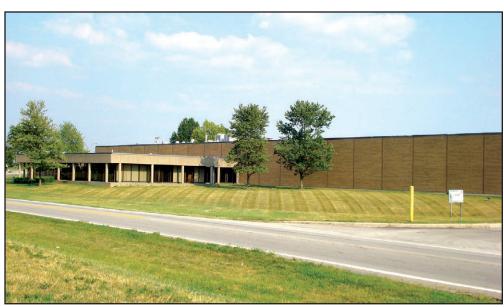

# **12200 Westport Road**

Louisville, Kentucky 40245

#### Features:

- 1.25 Miles from the Intersection of I-265 and Westport Road
- Outstanding Access to Major Arterial Connectors
- 15.93 Acres
- PEC Zoning (Medium Industrial)
- 249,060 Total Square Feet, 14,000 + Office Square Feet
- Brick Veneer, Concrete Block with Steel Bar Joist Construction
- · Approximately 22' Ceiling Height
- 40' x 40' Column Spacing
- 11 Interior Docks with Levelers and Locks
  1 Uncovered Dock with Leveler
- 1 Interior Drive-In
- CSX Line with Room for 7 Cars Inside with Dock Offload
- Redundant Boiler Systems with Gas Fired Forced Air Back-Up Heating
- Roof Membrane Replaced 1996 Warranty thru 2016
- Air Conditioning New in 2000 in all office and break areas
- 6" 8" Poured Concrete Floors
- 200 Parking Spaces
- 277/480 Volt; 3-Phase; 4 Wire Service