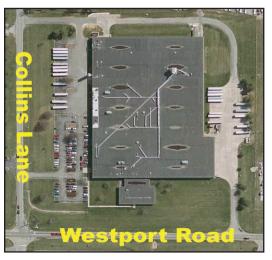

# **12200 Westport Road**

Louisville, Kentucky 40245



# For Lease or Sale INDUSTRIAL

As exclusive agent, we are pleased to offer the following prime space for Lease or Sale:







### For more information and inspection, contact:

Phil Charmoli CCIM, SIOR

PCharmoli@commercialkentucky.com (502) 719-3246



#### Features:

- 1.25 Miles from the Intersection of I-265 and Westport Road
- Outstanding Access to Major Arterial Connectors
- 15.93 Acres
- PEC Zoning (Medium Industrial)
- 249,060 Total Square Feet, 14,000 + Office Square Feet
- Brick Veneer, Concrete Block with Steel Bar Joist Construction
- · Approximately 22' Ceiling Height
- 40' x 40' Column Spacing
- 11 Interior Docks with Levelers and Locks
  1 Uncovered Dock with Leveler
- 1 Interior Drive-In
- CSX Line with Room for 7 Cars Inside with Dock Offload
- Redundant Boiler Systems with Gas Fired Forced Air Back-Up Heating
- Roof Membrane Replaced 1996 Warranty thru 2016
- Air Conditioning New in 2000 in