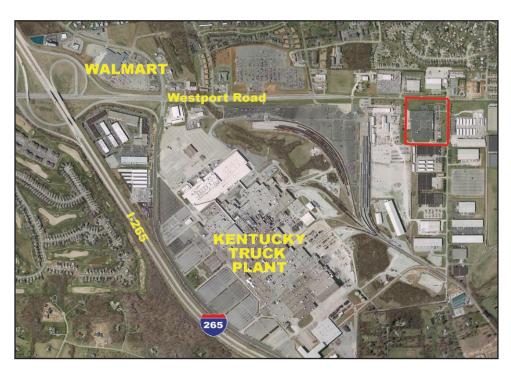

#### Features:

- 1.25 Miles from the Intersection of I-265 and Westport Road
- Outstanding Access to Major Arterial Connectors
- 15.93 Acres
- PEC Zoning (Medium Industrial)
- 249,060 Total Square Feet, 14,000 + Office Square Feet
- Brick Veneer, Concrete Block with Steel Bar Joist Construction
- · Approximately 22' Ceiling Height
- 40' x 40' Column Spacing
- 11 Interior Docks with Levelers and Locks
  1 Uncovered Dock with Leveler
- 1 Interior Drive-In
- CSX Line with Room for 7 Cars Inside with Dock Offload
- Redundant Boiler Systems with Gas Fired Forced Air Back-Up Heating
- Roof Membrane Replaced 1996 Warranty thru 2016
- Air Conditioning New in 2000 in all office and break areas
- 6" 8" Poured Concrete Floors
- 200 Parking Spaces
- 277/480 Volt; 3-Phase; 4 Wire Service